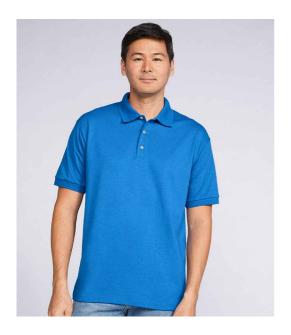

#### GD40 Gildan

Gildan DryBlend® Jersey Polo Shirt

Sizes: Material: Weight: S - 3XL 50% polyester/50% cotton. White 198 gsm, Cols 203 gsm

## Features

- Pre-shrunk.
- Moisture wicking properties.
- Classic fit.
- Ribbed collar and cuffs.
- Self fabric taped neck.
- Three woodtone button placket.
- Tubular knit.
- Twin needle hem.
- Tear out label.