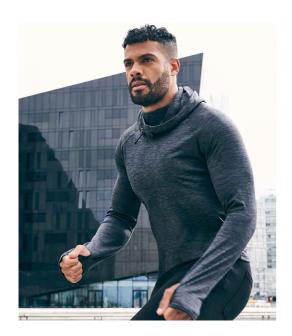

#### JC037 Just Cool

AWDis Cool Cowl Neck Top

Sizes: S - XXL

Material: 92% polyester/8% elastane.

Weight: 210 gsm

## **Features**

- DynamicCool™ responsive blended fabric.
- · Raglan sleeves.
- Cowl neck style hood with toggles.
- Reflective elements on hood.
- Reflective tab on back neck for ear phone cord.

- Thumbholes on cuffs.
- Overlock stitched seams.
- Twin needle hem.
- · Tear out label.