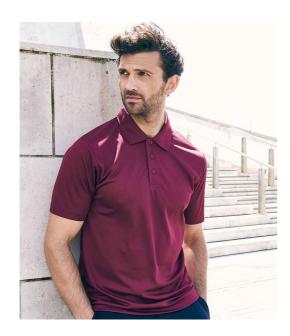

### JC040 Just Cool

AWDis Cool Polo Shirt

Sizes: S - 5XL

Material: 100% polyester. Weight: 140 gsm

# **Features**

- Neoteric<sup>™</sup> textured fabric with inherent wickability.
- UPF 40+ UV protection.
- Self fabric collar.
- Taped neck.

- Three self colour button placket.
- Twin needle sleeves and hem.
- Tear out label.