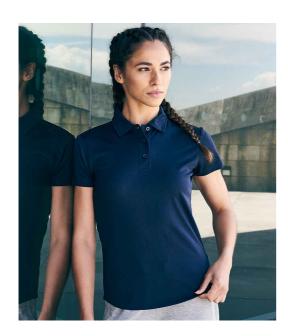

#### JC045 Just Cool

AWDis Ladies Cool Polo Shirt

XS - XXL Sizes:

Material: 100% polyester.

Weight: 140 gsm

### **Features**

- Neoteric<sup>™</sup> textured fabric with inherent wickability.
- UPF 40+ UV protection.
- Ladies fit.
- Self fabric collar.

- Taped neck.
- Three self colour button placket.
- Twin needle stitching.
- · Tear out label.