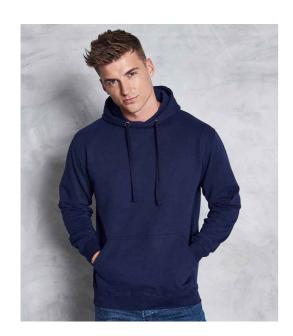

### JH002 Just Hoods

AWDis SupaSoft Hoodie

Sizes: XS - XXL

Material: 80% ringspun cotton/20% polyester.\*

Weight: 280 gsm

## **Features**

- Soft feel peached fabric.
- Brushed back fleece.
- Drop shoulder style.
- Three panel, double fabric hood with self colour flat drawcord.
- · Front pouch pocket.
- Ribbed cuffs and hem.
- Twin needle stitching.
- · Tear out label.