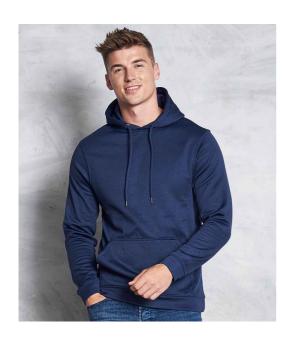

### JH006 Just Hoods

AWDis Sports Polyester Hoodie

Sizes: **S - 3XL** 

Material: 100% polyester.

Weight: 200 gsm

# **Features**

- Brushed back fleece.
- Drop shoulder style.
- Three panel double fabric hood.
- Self colour round drawcord with metal tips.
- Front pouch pocket.
- Self fabric cuffs and hem.
- Twin needle stitching.
- · Tear out label.