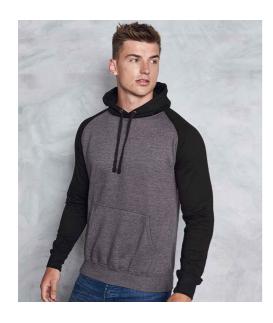

## JH009 Just Hoods

AWDis Baseball Hoodie

Sizes: S-XXL

Material: 80% ringspun cotton/20% polyester.\*

Weight: 280 gsm

#### **Features**

- Soft cotton faced fabric.
- · Brushed back fleece.
- Contrast raglan sleeves.
- Contrast double fabric hood with flat lace drawcord.
- Front pouch pocket.
- · Ribbed cuffs and hem.
- · Twin needle stitching.
- · Tear out label.