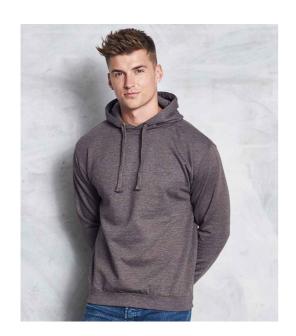

# JH011 Just Hoods

AWDis Epic Print Hoodie

Sizes: XS - 3XL

Material: 80% ringspun cotton/20% polyester.\*

Weight: 280 gsm

# **Features**

- Soft cotton faced fabric.
- Brushed back fleece.
- Drop shoulder style.
- Two panel double fabric hood with flat lace drawcord.
- No front pocket to allow maximum print area.
- Ribbed cuffs and hem.
- Twin needle stitching.
- Tear out label.