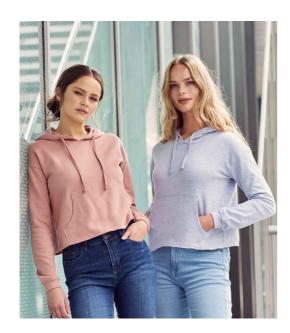

## JH016 Just Hoods

AWDis Ladies Cropped Hoodie

Sizes: XXS - XL

Material: 80% ringspun cotton/20% polyester.\*

Weight: 280 gsm

# **Features**

- Soft cotton faced fabric.
- Brushed back fleece.
- Drop shoulder style.
- Ladies fit.
- Double fabric hood with self colour flat lace drawcord.
- Front pouch pocket.
- · Cropped length.
- · Ribbed cuffs.
- Overlock stitching on hem.
- · Tear out label.