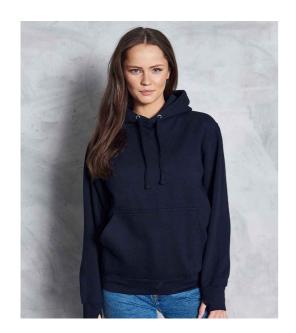

#### JH020 Just Hoods

**AWDis Street Hoodie** 

Sizes: S - XXL

Material: 70% ringspun cotton/30% polyester.\*

Weight: 330 gsm

### **Features**

- · Soft cotton faced fabric.
- Brushed back fleece.
- Drop shoulder style.
- Three panel double fabric hood with self colour flat lace drawcord.
- V neck insert detail.
- · Locker patch.
- Hanging loop at back of neck.

- Front pouch pocket with hidden media pocket and small opening for ear phone cord feed.
- Hidden ear phone loops.
- Ribbed cuffs and hem.
- Thumbholes on cuffs.
- Twin needle stitching.
- · Tear out label.