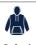

#### JH021 Just Hoods

AWDis Cross Neck Hoodie

XS - XXL Sizes:

Material: 70% ringspun cotton/30% polyester.\*

Weight: 330 gsm