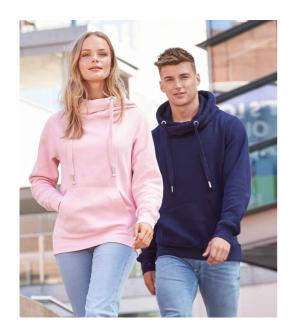

#### JH021 Just Hoods

AWDis Cross Neck Hoodie

XS - XXL Sizes:

Material: 70% ringspun cotton/30% polyester.\*

Weight: 330 gsm

## **Features**

- Soft cotton faced fabric.
- Brushed back fleece.
- Drop shoulder style.
- Three panel double fabric hood with flat lace drawcord.
- Crossover neck detail.

- · Front pouch pocket.
- Ribbed cuffs and hem.
- Thumbholes on cuffs.
- Twin needle stitching.
- Tear out label.