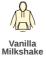

#### JH021 Just Hoods

AWDis Cross Neck Hoodie

XS - XXL Sizes:

Material: 70% ringspun cotton/30% polyester.\*

Weight: 330 gsm