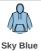

#### JH021 Just Hoods

AWDis Cross Neck Hoodie

XS - XXL Sizes:

Material: 70% ringspun cotton/30% polyester.\*

Weight: 330 gsm