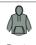

#### JH021 Just Hoods

AWDis Cross Neck Hoodie

XS - XXL Sizes:

Material: 70% ringspun cotton/30% polyester.\*

Weight: 330 gsm