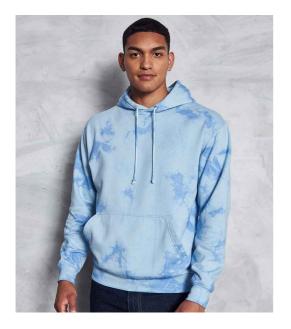

# JH022 Just Hoods AWDis Tie-Dye Hoodie

Sizes: Material: Weight: XS - XXL 80% ringspun cotton/20% polyester. 280 gsm

### Features

- Brushed back fleece.
- Drop shoulder style.
- Double fabric hood with round drawcord.
- Front pouch pocket.
- Ribbed cuffs and hem.
- Twin needle stitching.
- Unbranded size label at neckline.
- Due to the dyeing process each garment is unique.

| Blue Cloud | Grey Pink Marble | Pastel Sunset Dip | Tie Dye Swirl |  |
|------------|------------------|-------------------|---------------|--|
|            |                  |                   |               |  |