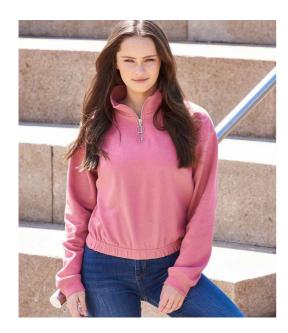

### JH037 Just Hoods

AWDis Ladies Cropped 1/4 Zip Sweatshirt

Sizes: XXS - XL

Material: 80% ringspun cotton/20% polyester.

Weight: 280 gsm

## **Features**

• Soft cotton faced fabric.

- · Ribbed cuffs.
- Brushed back fleece.
- Elasticated hem.
- Funnel neck with 1/4 zip.
- Tear out label.
- · Cropped length.

| Deep Black | Arctic White | Sky Blue | Lavender | Dusty Rose |
|------------|--------------|----------|----------|------------|