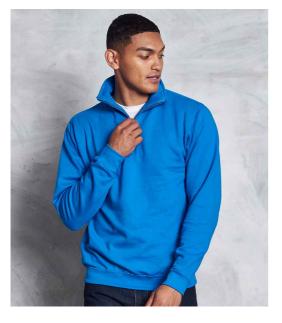

# JH046 Just Hoods AWDis Sophomore Zip Neck Sweatshirt

Sizes: Material: Weight:

•

S - XXL 80% ringspun cotton/20% polyester.\* 280 gsm

## Features

Soft cotton faced fabric.

Brushed back fleece.

• Zip neck with metal YKK zip.

- Ribbed cuffs and hem.
  - Tear out label.
- Image: Det Black
  Image: Det Black</t