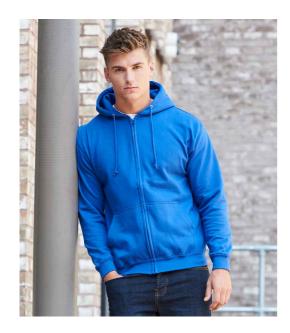

### JH050 Just Hoods

AWDis Zoodie

Sizes: S - 5XL

Material: 80% ringspun cotton/20% polyester.\*

Weight: 280 gsm

# **Features**

- Soft cotton faced fabric.
- Brushed back fleece.
- Drop shoulder style.
- Double fabric hood with self colour drawcord.
- Full length covered plastic zip.
- Front pouch pockets.
- Ribbed cuffs and hem.
- Twin needle stitching.
- · Tear out label.