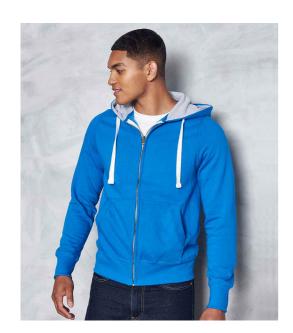

### JH052 Just Hoods

AWDis Chunky Zoodie

Sizes: S - XXL

Material: 80% ringspun cotton/20% polyester.\*

Weight: 400 gsn

## **Features**

- Soft cotton faced fabric.
- Brushed back fleece.
- Drop shoulder style.
- Double fabric hood with heather grey waffle lining.
- Chunky white flat lace drawcord.
- Full length brass zip covered by chunky ribbed detail.

- Side panels for fashion fit.
- Front pouch pockets.
- Deep ribbed cuffs and hem.
- Overlock stitching detail.
- Tear out label.

|  | ) | 1 |   |
|--|---|---|---|
|  |   |   | _ |

French Navy

Sapphire Blue