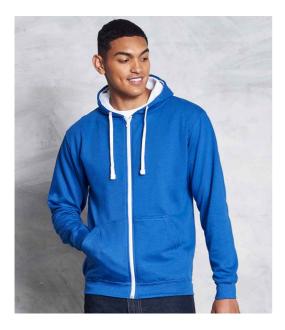

# **JH053 Just Hoods** AWDis Varsity Zoodie

Sizes: Material: Weight: S - XXL 80% ringspun cotton/20% polyester.\* 280 gsm

### Features

- Soft cotton faced fabric.
- Brushed back fleece.
- Double fabric hood with contrast inner.
- Contrast flat lace drawcord.
- Full length contrast plastic zip.
- Front pouch pockets.
- Ribbed cuffs and hem.
- Twin needle stitching.
- Tear out label.