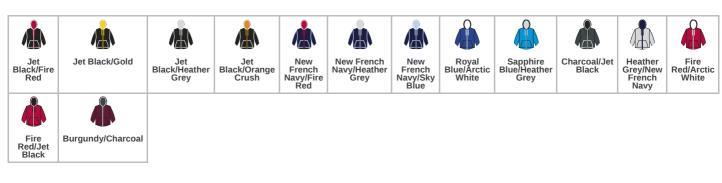

#### **Product notices**

Manufacturer code: JH053

Commodity Code: 61102091

Country of origin: Pakistan

\*Charcoal 52% cotton/48% polyester.

\*\*Heather grey 75% cotton/25% polyester.

Colour representation is only as accurate as the web design process allows.