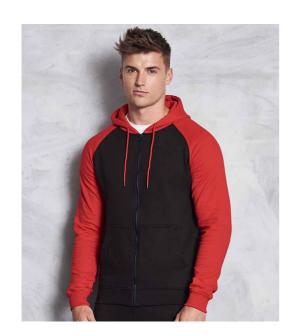

#### JH063 Just Hoods

AWDis Baseball Zoodie

Sizes: S - XXL

Material: 80% ringspun cotton/20% polyester.\*

Weight: 280 gsm

## **Features**

- Soft cotton faced fabric.
- Brushed back fleece.
- · Raglan sleeves.
- Contrast double fabric hood with flat lace drawcord.
- Full length contrast plastic YKK zip.
- · Contrast sleeves.
- Front pouch pockets.
- Ribbed cuffs and hem.
- Twin needle stitching.
- · Tear out label.