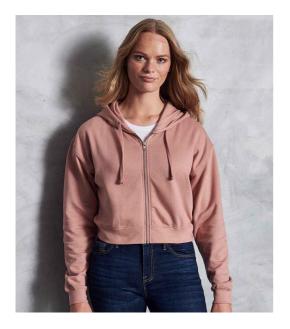

## Just Hoods RWDb

JH065 Just Hoods AWDis Ladies Cropped Zoodie

Sizes: Material: Weight:

XXS - XL 80% ringspun cotton/20% polyester.\* 280 gsm

## Features

- Soft cotton faced fabric.
- Brushed back fleece.
- Drop shoulder style.
- Ladies relaxed fit.
- Double fabric hood with flat lace drawcord.
- Full length metal YKK zip.
- Cropped length.
- Ribbed cuffs and hem.
- Twin needle stitching.

14

16

• Tear out label.

| Deep Black       | Arctic White | Dusty Green | н | Heather Grey |   | Dusty Pink |  |
|------------------|--------------|-------------|---|--------------|---|------------|--|
| Size conversions |              |             |   |              |   |            |  |
|                  | XXS          | XS          | S | Μ            | L | XL         |  |
| Size:            | XXS          | XS          | S | М            | L | XL         |  |