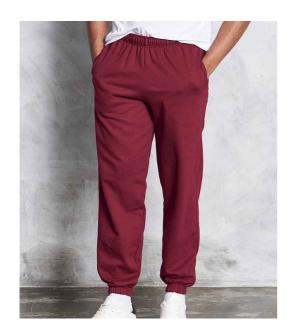

#### JH072 Just Hoods

AWDis College Cuffed Jog Pants

Sizes: S - XXL

Material: 80% ringspun cotton/20% polyester.\*

Weight: 280 gsm

# **Features**

• Soft cotton faced fabric.

- Two side pockets.
- Brushed back fleece.
- · Cuffed leg opening.
- Elasticated waistband with inner drawcord.
- Tear out label.

| 1          |           |              |                 | •        |              |          |
|------------|-----------|--------------|-----------------|----------|--------------|----------|
| Deep Black | Jet Black | Arctic White | New French Navy | Charcoal | Heather Grey | Burgundy |