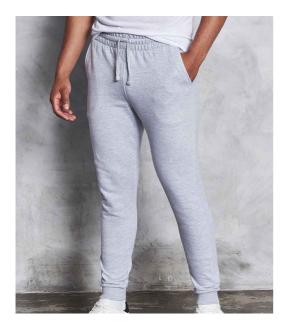

## Just Hoods RWDb

JH074 Just Hoods AWDis Tapered Track Pants

Sizes: Material: Weight:

S - XXL 80% ringspun cotton/20% polyester.\* 280 gsm

## Features

- Soft cotton faced fabric.Brushed back fleece.
- \_\_\_\_\_
- Modern tapered slim fit.
- Elasticated waistband with drawcord.
- Two side pockets.
- Ribbed cuffed leg ends.
- Tear out label.