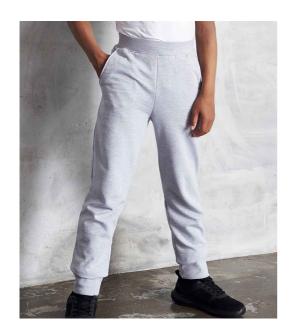

### JH074B Just Hoods

AWDis Kids Tapered Track Pants

Sizes: **3-4 - 12-13** 

Material: 80% ringspun cotton/20% polyester.\*

Weight: 280 gsm

## **Features**

• Soft cotton faced fabric.

• Brushed back fleece.

Modern tapered fit.

• Elasticated ribbed waistband.

 No drawcords to comply with EU regulations.

• Two side pockets.

• Ribbed cuffed leg ends.

• Tear out label.

| N         |                 |              |
|-----------|-----------------|--------------|
| Jet Black | New French Navy | Heather Grey |