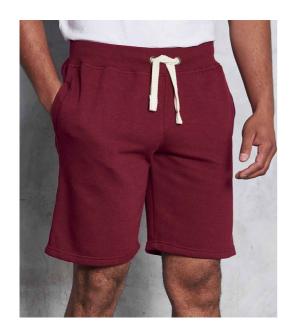

### JH080 Just Hoods

**AWDis Campus Shorts** 

S-XXL Sizes:

Material: 70% ringspun cotton/30% polyester.\*

Weight: 330 gsm

## **Features**

• Soft cotton faced fabric.

· Two side pockets.

Brushed back fleece.

• Right rear patch pocket.

Deep ribbed waistband with flat cream drawcord.

• Tear out label.

French Navy