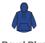

## JH090 Just Hoods

AWDis Washed Hoodie

XS - 3XL Sizes:

Material: 55% ringspun cotton/45% polyester.

280 gsm Weight:

## **Features**

- Soft cotton faced fabric.
- Brushed back fleece.
- Washed effect.
- Drop shoulder style.
- Double fabric hood with drawcord.
- Front pouch pocket.
- Ribbed cuffs and hem.
- Twin needle stitching.
- Due to washing process each garment is unique.