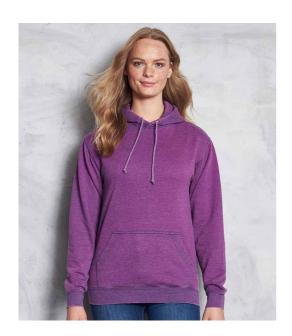

## JH090 Just Hoods

AWDis Washed Hoodie

XS - 3XL Sizes:

Material: 55% ringspun cotton/45% polyester.

280 gsm Weight:

## **Features**

- Soft cotton faced fabric.
- Brushed back fleece.
- Washed effect.
- Drop shoulder style.
- Double fabric hood with drawcord.
- Front pouch pocket.
- Ribbed cuffs and hem.
- Twin needle stitching.
- Due to washing process each garment is unique.