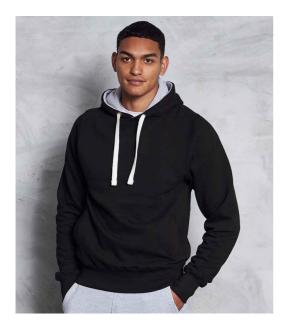

## Just Hoods RWDb

**JH100 Just Hoods** AWDis Chunky Hoodie

Sizes: Material: Weight: XS - XXL 80% ringspun cotton/20% polyester.\* 400 gsm

## Features

- Soft cotton faced fabric.
- Brushed back fleece.
- Drop shoulder style.
- Double fabric hood with heather grey waffle fabric inner.
- Chunky white flat lace drawcord.

- Two front pockets.
- Deep ribbed cuffs and hem.
- Overlock stitching detail.
- Tear out label.

| Jet Black | Oxford Navy | Charcoal | Heather Grey |
|-----------|-------------|----------|--------------|