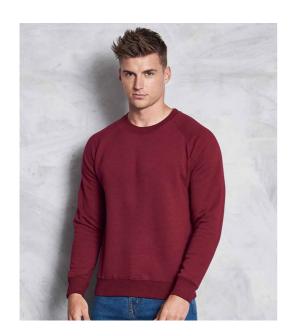

## JH130 Just Hoods

AWDis Graduate Heavyweight Sweatshirt

Sizes: XS - 3XL

Material: 70% ringspun cotton/30% polyester.\*

Weight: 330 gsm

## **Features**

• Soft cotton faced fabric.

• Brushed back fleece.

• Raglan sleeves.

• 2x2 ribbed collar, cuffs and hem.

• Twin needle stitching.

· Tear out label.