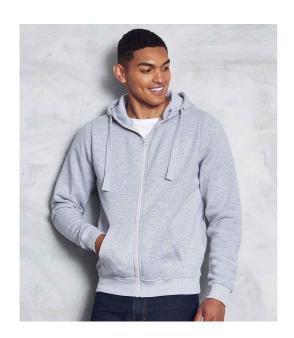

#### JH150 Just Hoods

AWDis Graduate Heavyweight Zoodie

Sizes: XS - 3XL

Material: 70% ringspun cotton/30% polyester.\*

Weight: 330 gsm

### **Features**

- Soft cotton faced fabric.
- Brushed back fleece.
- Drop shoulder style.
- Three panel, single jersey lined hood with flat lace drawcord.
- Full length plastic zip with chin guard.
- Front pouch pockets with flatlock stitching.
- Ribbed cuffs and hem.
- · Tear out label.