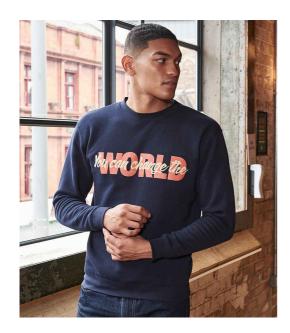

#### JH230 Just Hoods

AWDis Unisex Organic Sweatshirt

Sizes: XS - XXL

Material: 80% organic cotton/20% recycled polyester.\*

Weight: 280 gsm

## **Features**

• Soft cotton faced fabric.

• Ribbed collar, cuffs and hem.

• Brushed back fleece.

Taped neck.

• Drop shoulder style.

• Twin needle stitching.

• Fashion fit.