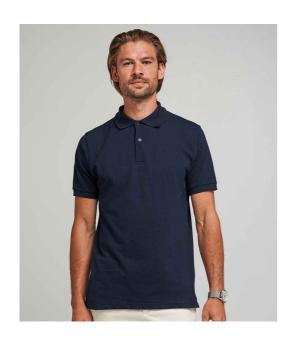

#### JP002 Just Polos

AWDis Stretch Piqué Polo Shirt

Sizes: S - XXL

Material: 97% cotton/3% elastane.

Weight: 200 gsm

## **Features**

- Fashion stylish fit.
- 1x1 ribbed collar and cuffs.
- Taped neck.
- Two self colour button placket.
- · Side vents.
- Twin needle sleeves and hem.
- Unbranded size label.

| 470   |       |      | 4          |     |
|-------|-------|------|------------|-----|
| Black | White | Navy | Royal Blue | Red |