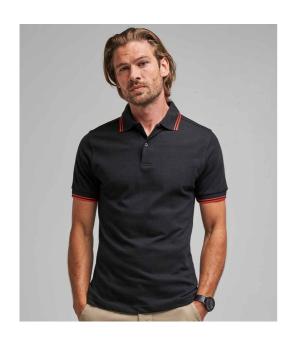

### JP003 Just Polos

AWDis Stretch Tipped Piqué Polo Shirt

Sizes: S - XXL

Material: 97% cotton/3% elastane.

Weight: 200 gsm

## **Features**

- Stylish fit.
- 1x1 ribbed flat collar and cuffs with contrast tipping.
- Taped neck.
- Two self colour button placket.
- · Cuffed sleeves.
- Twin needle stitching.
- Unbranded size label at neckline.