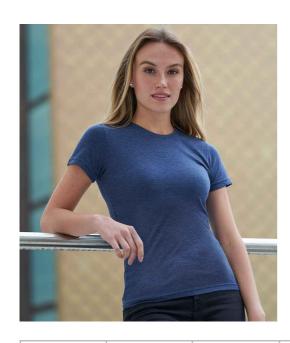

### JT001F Just Ts

AWDis Ladies Tri-Blend T-Shirt

XS - XXL Sizes:

Material: 50% polyester/25% viscose/25% cotton.\*

Weight: 160 gsm

## **Features**

· Soft touch.

• Side seams.

Ladies fit.

Twin needle stitching.

Ribbed collar.

• Unbranded size label.

Taped neck.