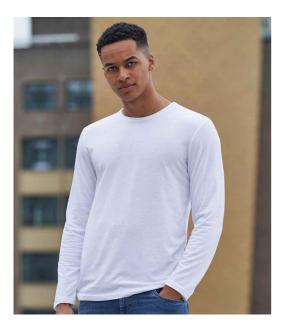

## JustTs RWDb

JT002 Just Ts AWDis Long Sleeve Tri-Blend T-Shirt

| Sizes:    |
|-----------|
| Material: |
| Weight:   |

S - XXL 50% polyester/25% viscose/25% cotton. 160 gsm

## Features

- Soft touch.
- Modern fit.
- Ribbed collar.
- Taped neck.

- Side seams.
- Twin needle stitching.
- Unbranded size label.

| Solid Black | Solid White | Heather Navy | Heather Charcoal | Heather Grey |
|-------------|-------------|--------------|------------------|--------------|