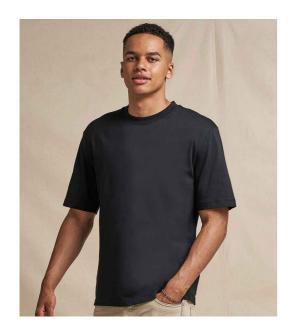

### JT009 Just Ts

AWDis Unisex Oversize 100 T-Shirt

Sizes: S - XXL

Material: 100% combed ringspun cotton.

Weight: 190 gsm

# **Features**

· Oversized fit.

• Side seams.

• Ribbed crew neck.

• Twin needle stitching.

• Taped neck.

• Unbranded size label at

neckline.