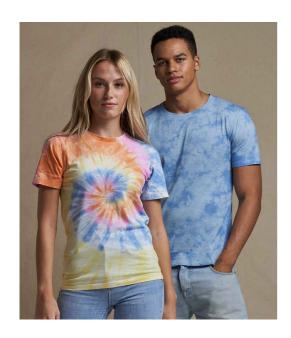

#### JT022 Just Ts

AWDis Tie-Dye T-Shirt

Sizes: XS - XXL

Material: 100% combed ringspun cotton.

Weight: 140 gsm

### **Features**

• Modern fit.

Ribbed collar.

• Taped neck.

• Side seams.

- Twin needle sleeves and hem.
- Unbranded size label at neckline.
- Due to the dyeing process each garment is unique.

| T          |                  |                   |               |
|------------|------------------|-------------------|---------------|
| Blue Cloud | Grey Pink Marble | Pastel Sunset Dip | Tie Dye Swirl |