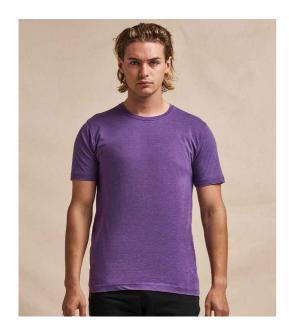

### JT099 Just Ts

**AWDis Washed T-Shirt** 

Sizes: XS - 3XL

Material: 55% ringspun cotton/45% polyester.

Weight: 165 gsm

## **Features**

- · Soft touch.
- ect. Twin needle stitching.
- Washed effect.

• 1x1 ribbed knit collar.

\_\_\_\_

· Hemmed sleeves.

- Stylish fit.
- Due to washing process each garment is unique.

| Jet black | Arctic White | New fr. navy | Sapphire | Purple | Charcoal | Fire Red | Burgundy |
|-----------|--------------|--------------|----------|--------|----------|----------|----------|