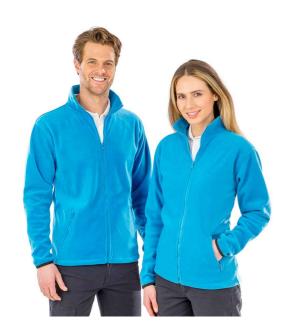

## **RS220M Result Core**

Result Core Fleece Jacket

Sizes: XS - 3XL

Material: 100% polyester.

Weight: 280 gsm

## **Features**

- Anti-pill finish.
- Unlined.
- Full length zip.
- Two front zip pockets.
- Black elastane bound cuffs.
- Adjustable drawcord hem.
- Cut out label.

Pure Grey

Size conversions

|                 | XS | S  | М  | L  | XL | XXL | 3XL |
|-----------------|----|----|----|----|----|-----|-----|
| Size:           | XS | S  | М  | L  | XL | XXL | 3XL |
| Chest (to fit): | 34 | 38 | 41 | 44 | 47 | 50  | 53  |