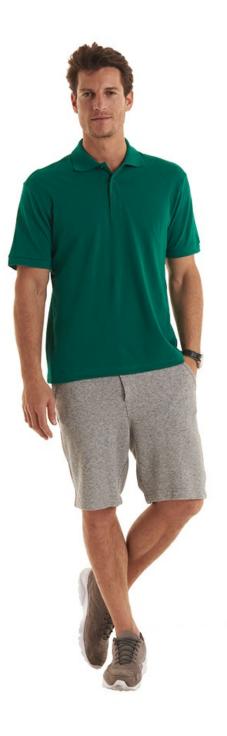

## UC114 Men's Ultra Cotton Poloshirt

## Specification

- All colours except Heather Grey are 100% Pre-Shrunk Ringspun Combed Cotton
- 100% Ring Spun Combed Cotton
- Reactive Dyed
- Knitted Raised Collar & Cuffs
- Taped Neck
- Twin Needle Stitching on Hem
- Washable at 40 Degrees
- 3 Self Coloured Button Placket
- Contemporary Fit