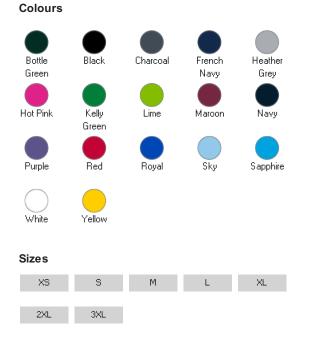

## Specification

- All colours except Heather Grey are 100% Pre-Shrunk Ringspun Combed Cotton
- 100% Ring Spun Combed Cotton
- Reactive Dyed
- Knitted Raised Collar & Cuffs
- Taped Neck
- Twin Needle Stitching on Hem
- Washable at 40 Degrees
- 3 Self Coloured Button Placket
- Contemporary Fit

## Size Guide

| Your body measurement | XS    | S      | М       | L       | XL      | 2XL     | 3XL     |
|-----------------------|-------|--------|---------|---------|---------|---------|---------|
| Chest to fit (Inch)   | 36-38 | 38-40  | 40-42   | 42-44   | 44-46   | 46-48   | 50-52   |
| Chest to fit (cm)     | 91-96 | 96-101 | 101-107 | 107-112 | 112-117 | 117-122 | 122-132 |