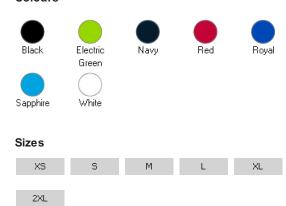

#### Colours

#### Size Guide

| Your body measurement | XS    | S      | M     | L     | XL     | 2XL     |
|-----------------------|-------|--------|-------|-------|--------|---------|
| UK size               | 8     | 10     | 12    | 14    | 16     | 18      |
| Bust to fit (Inch)    | 30-32 | 32-34  | 34-36 | 36-38 | 38-40  | 40-42   |
| Bust to fit (cm)      | 76-81 | 81- 86 | 86-91 | 91-96 | 96-101 | 101-106 |