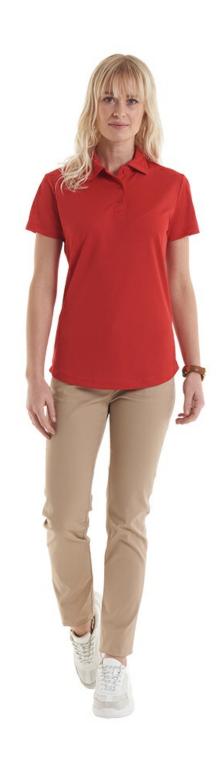

## UC126 Ladies Ultra Cool Poloshirt

### Specification

- 100% Polyester Textured Breathable Fabric with Wic
- Self Fabric Collar
- Taped Neck
- Hemmed Sleeve and Bottom
- Washable at 30 Degrees
- 3 Self Coloured Button Placket