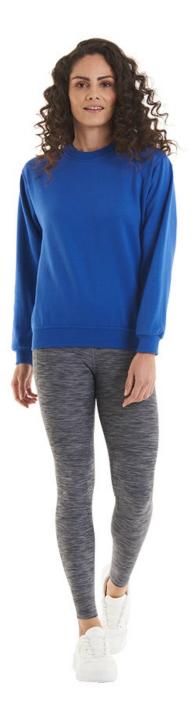

## UC205 Olympic Sweatshirt

#### Specification

- 50% Polyester 50% Cotton
- Reactive Dyed
- Set in Sleeve
- Lycra Ribbed Cuffs, Welt & Neck
- Twin Needle Stitching at Neck, Shoulders, Armhole+
- Brushed Effect for Superior Comfort & Look
- Enzyme Washed