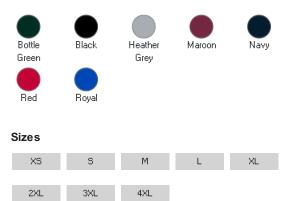

#### Colours

F

### Size Guide

| Size                | XS    | S      | М       | L       | XL      | 2XL     | 3XL     | 4XL       |
|---------------------|-------|--------|---------|---------|---------|---------|---------|-----------|
| Chest to fit (Inch) | 36-38 | 38-40  | 40-42   | 42-44   | 44-46   | 46-48   | 50-52   | 52-54     |
| Chest to fit (cm)   | 91-96 | 96-101 | 101-107 | 107-112 | 112-117 | 117-122 | 122-132 | 132 - 137 |