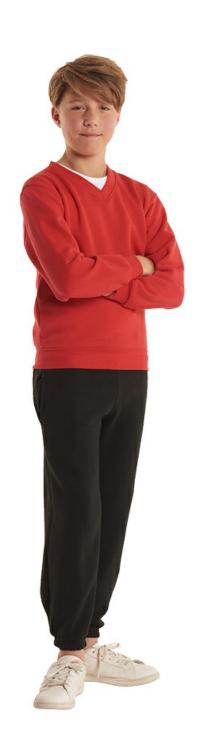

#### UC206 Childrens V Neck Sweatshirt

#### Specification

- 50% Polyester 50% Cotton
- Reactive Dyed
- Lycra Ribbed Cuffs, Welt & Neck
- V-Neck
- Set in Sleeve
- Twin Needle Stitching at Neck, Shoulders, Armholes
- Long Sleeve
- Brushed Effect for Superior Comfort & Look
- Name Tag on Neck Label
- Enzyme Washed