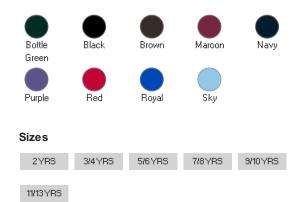

#### Colours

### Size Guide

| Years               | 2       | 3-4      | 5-6       | 7-8       | 9-10      | 11-13     |
|---------------------|---------|----------|-----------|-----------|-----------|-----------|
| Chest to fit (Inch) | 22 - 24 | 24 - 26  | 26 - 28   | 28 - 30   | 30 - 32   | 32 - 34   |
| Chest to fit (cm)   | 53 - 56 | 56 - 63  | 63 - 71   | 71 - 76   | 76 - 81   | 81 - 86   |
| Height              | 92 - 98 | 98 - 104 | 110 - 116 | 122 - 128 | 135 - 140 | 146 - 158 |