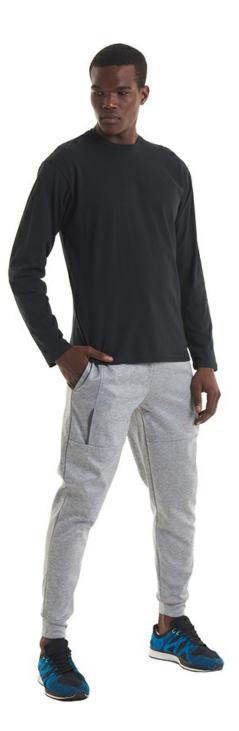

## UC314 Long Sleeve T-shirt

#### Specification

- 100% Cotton
- Reactive Dyed
- Long Sleeve
- Crew Neck
- Taped Shoulder to ShoulderTwin Needle Stitching on Neck & Shoulders
- Enzyme Washed