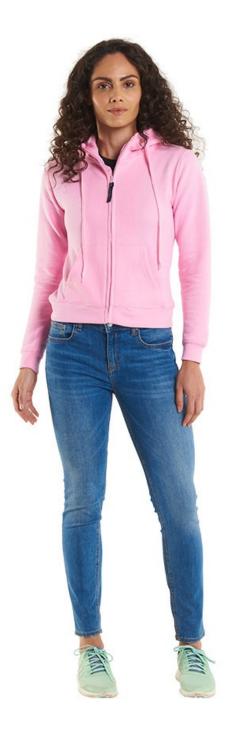

## UC505 Ladies Classic Full Zip Hooded Sweatshirt

#### Specification

- 50% Polyester 50% Cotton
- Reactive Dyed
- Lycra Ribbed Cuffs & Welt
- Twin Needle Stitching
- Full Self Coloured Zip
- Taped Neck
- Front Pouch Pocket
- Double Fabric Hood
- Self Coloured Lace Cord
- Brushed Effect for Superior Comfort & Look