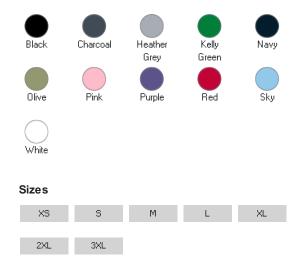

### Colours

## Size Guide

| Your body measurement | XS    | S      | М     | L     | XL     | 2XL     | 3XL     |
|-----------------------|-------|--------|-------|-------|--------|---------|---------|
| UK size               | 8     | 10     | 12    | 14    | 16     | 18      | 20      |
| Bust to fit (Inch)    | 30-32 | 32-34  | 34-36 | 36-38 | 38-40  | 40-42   | 42-44   |
| Bust to fit (cm)      | 76-81 | 81- 86 | 86-91 | 91-96 | 96-101 | 101-106 | 106-111 |