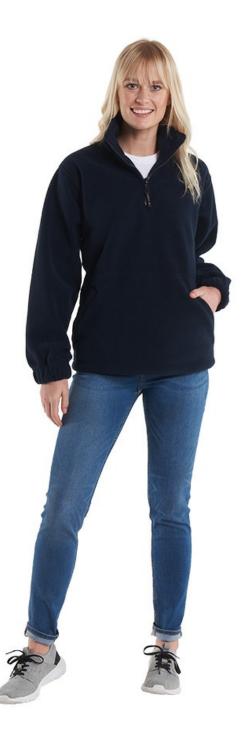

## UC602 Premium 1/4 Zip Micro Fleece Jacket

Specification

- 100% Polyester Super Anti Pill Micro Fleece
- Twin Needle Stitching
- Elasticated Cuffs
- 1/4th Self Coloured Zip with Zip Puller
- 2 Self Coloured Covered Zipped Pockets with Zip Pu
- Elasticated Pull Cords & Toggles
- Cadet Style Collar

Half Moon Yoke