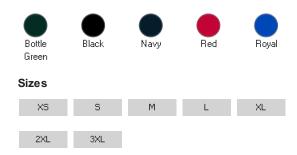

## Colours

۰.

| Size G | uide |
|--------|------|
|--------|------|

| Your body measurement | XS    | S      | М       | L       | XL      | 2XL     | 3XL     |
|-----------------------|-------|--------|---------|---------|---------|---------|---------|
| Chest to fit (Inch)   | 36-38 | 38-40  | 40-42   | 42-44   | 44-46   | 46-48   | 50-52   |
| Chest to fit (cm)     | 91-96 | 96-101 | 101-107 | 107-112 | 112-117 | 117-122 | 122-132 |

| International conversion                             |       |       |       |       |       |       |       |
|------------------------------------------------------|-------|-------|-------|-------|-------|-------|-------|
| Austria, Switzerland, German,<br>Netherlands, Sweden | 44    | 46    | 48    | 50    | 52    | 54    | 56    |
| Belgium, Spain, France, Portugal                     | 36-38 | 38-40 | 40-42 | 42-44 | 44-46 | 46-48 | 48-50 |