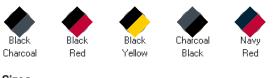

## uneek



## UC617 Two Tone Full Zip Fleece Jacket



## Specification

- 100% Polyester Anti Pill Micro Fleece
- Contemporary Fit
- Contrast Colour on Front Side Panel
- Full Front Zip Fastener with Puller
- Vertical Welt Pockets with Zip Closure
- Cadet Style Collar with Contrast Colour on Inside Panel
- Internal Back Neck Tape in Contrast Colour
- Twin Needle Stitching on all main seams
- Elasticated Cuffs
- Hanger Loop Inside Neck

Colours





F

## Size Guide

| Your body measurement | XS    | S      | М       | L       | XL      | 2XL     | 3XL     | 4XL       |
|-----------------------|-------|--------|---------|---------|---------|---------|---------|-----------|
| Chest to fit (Inch)   | 36-38 | 38-40  | 40-42   | 42-44   | 44-46   | 46-48   | 50-52   | 52-54     |
| Chest to fit (cm)     | 91-96 | 96-101 | 101-107 | 107-112 | 112-117 | 117-122 | 122-132 | 132 - 137 |

| International conversion                             |       |       |       |       |       |       |       |       |
|------------------------------------------------------|-------|-------|-------|-------|-------|-------|-------|-------|
| Austria, Switzerland, German,<br>Netherlands, Sweden | 44    | 46    | 48    | 50    | 52    | 54    | 56    | 58