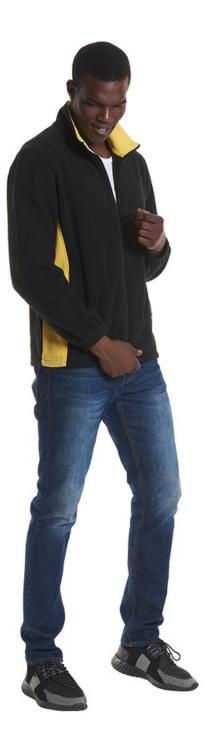

## UC617 Two Tone Full Zip Fleece Jacket

## Specification

- 100% Polyester Anti Pill Micro Fleece
- Contemporary Fit
- Contrast Colour on Front Side Panel
- Full Front Zip Fastener with Puller
- Vertical Welt Pockets with Zip Closure
- Cadet Style Collar with Contrast Colour on Inside Panel
- Internal Back Neck Tape in Contrast Colour
- Twin Needle Stitching on all main seams
- Elasticated Cuffs
- Hanger Loop Inside Neck