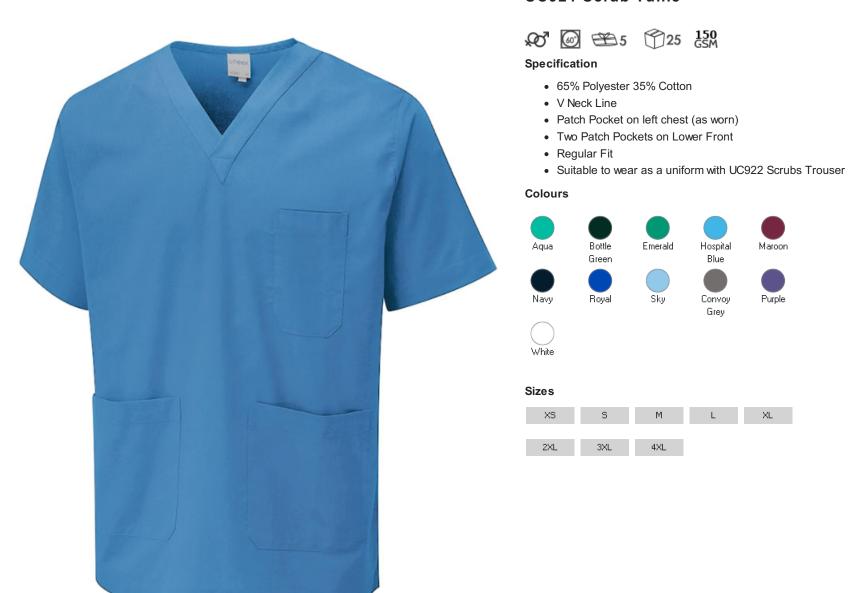

## uneek

## **UC921 Scrub Tunic**



## Size Guide

| Your body measurement | XS    | S      | М       | L       | XL      | 2XL     | 3XL     | 4XL       |
|-----------------------|-------|--------|---------|---------|---------|---------|---------|-----------|
| Chest to fit (Inch)   | 36-38 | 38-40  | 40-42   | 42-44   | 44-46   | 46-48   | 50-52   | 52-54     |
| Chest to fit (cm)     | 91-96 | 96-101 | 101-107 | 107-112 | 112-117 | 117-122 | 122-132 | 132 - 137 |

| Garment Measurements (inch)                      | XS   | S      | М    | L    | XL   | XXL  | 3XL    | 4XL    |
|--------------------------------------------------|------|--------|------|------|------|------|--------|--------|
| CHEST 1/2 Measurements (1 inch<br>BELOW ARMHOLE) | 21 ½ | 22 ½   | 23 ½ | 24 ½ | 25 ½ | 26 ½ | 27 ½   | 28 ½   |
| LENGTH (SNP ON