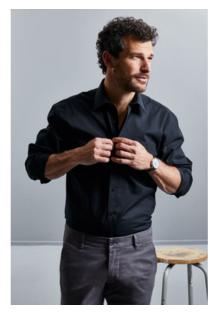

## 0R936M0 Men's Long Sleeve Classic Pure Cotton Poplin Shirt

This is an elegant and very durable shirt with all the comfort of 100% cotton.

GENDER

Men's

**FABRIC** 100% Cotton Poplin

WEIGHT

White: 120 g/m<sup>2</sup> Colours: 125 g/m<sup>2</sup>

## DESCRIPTION

- Easy Care
- Classic Kent boned collar
- Back yoke with 2 side pleats
- Left chest pocket
- Rounded 2 button adjustable cuffs (936M)
- Straight hem