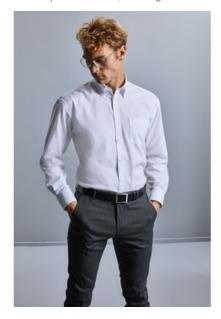

# 0R956M0 Men's Long Sleeve Classic Ultimate Non-Iron Shirt

White

Bright Sky

Black

Our most premium shirt, offering a luxurious fabric and elegant contemporary design.

| G | Ε | N | D | Е | R |
|---|---|---|---|---|---|
|   |   |   |   |   |   |

## **DESCRIPTION**

- Easy Care
- Non-iron
- Button down collar
- Back yoke with 2 side pleats
- Left chest pocket
- Contemporary size mitred cuffs, adjustable with two buttons and with option for cuff links (956M)
- Curved hem