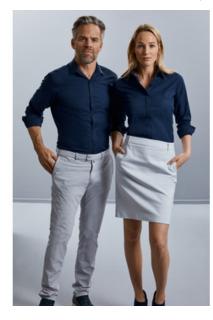

# 0R960M0 Men's Long Sleeve Fitted Ultimate Stretch Shirt

White

Bright Navy

Bright Sky

Black

A smart, business-like shirt with an exceptionally refined appearance.

RUSSELĽ

#### DESCRIPTION

- Easy Care
- Stiffened New Kent boned collar
- Durable fabric
- Longer fit
- Excellent shape retention for a lasting fit
- Narrow placket
- Darts at back improve fit
- Moisture management for cool comfort
- Square edged 2 botton adjustable cuffs, with option for cuff links (960M)
- Curved hem