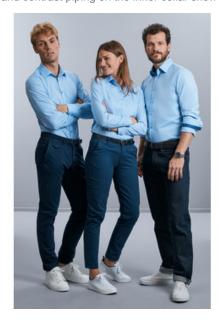

# 0R964M0 Men's Long Sleeve Tailored Contrast Herringbone Shirt

Modern, elegant, durable - Herringbone shirts from Russell. A modern under-button-down collar, contrast trim on the lower button placket and contrast piping on the inner collar show with how much attention to detail this tapered shirt has been designed.

### **DESCRIPTION**

- Easy Care
- Under-Button-Down collar
- Fashionable contrasts: cuffs (inside), collar (inside) with contrast piping
- Contrast edging around lower button placket
- Contrasting colours at cuff buttonhole and lowest buttonhole
- Darts at back improve fit
- Rounded 2 button adjustable cuffs with option for cuff links
- Curved hem