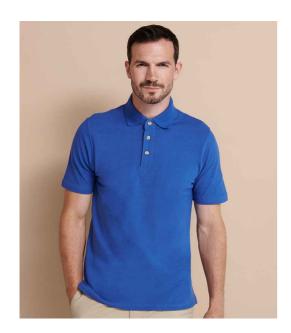

#### H100 Henbury

Henbury Classic Heavy Cotton Piqué Polo Shirt

Sizes: XS - 3XL

Material: 100% cotton.\*

Weight: 225 gsm

#### **Features**

• Ribbed stand up collar.

- · Side vents.
- Locker patch.
- Twin needle stitching.
- Three horn button placket.